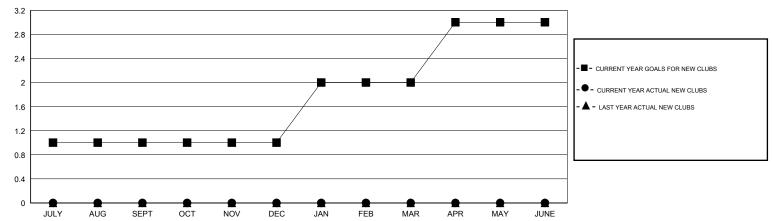

## GOALS AND ACTUAL NEW CLUBS CUMULATIVE

| DROPPED CLUBS: 1  DROPPED MEMBERS   |                     | 20 CLUBS OF 37 ADDED 1 OR MORE NEW MEMBERS | GENDER DISTRIBUTION           MALE         645 (67.61%)           FEMALE         309 (32.39%) |   |                 |
|-------------------------------------|---------------------|--------------------------------------------|-----------------------------------------------------------------------------------------------|---|-----------------|
| DECEASED CLUB CANCELLED OTHER TOTAL | 11<br>0<br>53<br>64 | CLICK HERE FOR HEALTH ASSESSMENT DATA      | FAMILY UNIT MEMBERS HEAD OF HOUSEHOLD NON-HEAD OF HOUSEHOL                                    | D | 193<br>95<br>98 |