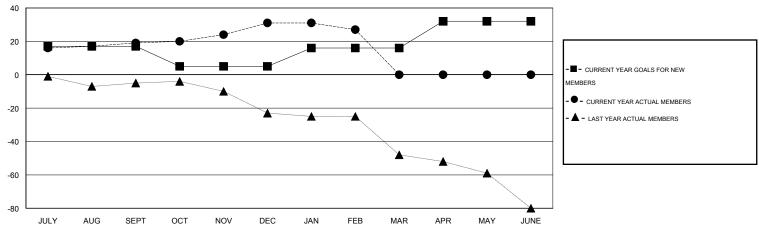

## GOALS AND ACTUAL NEW CLUBS CUMULATIVE

| DROPPED CLUBS: 1  DROPPED MEMBERS   |                     | 20 CLUBS OF 37 ADDED 1 OR MORE NEW MEMBERS | GENDER DISTRIBUTION           MALE         645 (67.61%)           FEMALE         309 (32.39%) |   |                 |
|-------------------------------------|---------------------|--------------------------------------------|-----------------------------------------------------------------------------------------------|---|-----------------|
| DECEASED CLUB CANCELLED OTHER TOTAL | 11<br>0<br>53<br>64 | CLICK HERE FOR HEALTH ASSESSMENT DATA      | FAMILY UNIT MEMBERS HEAD OF HOUSEHOLD NON-HEAD OF HOUSEHOL                                    | D | 193<br>95<br>98 |